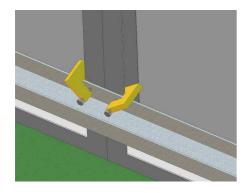

## Quick fixing system for panels and anti-theft devices

The clamps patented by FEiNA make it possible to place photovoltaic panels on fixed structures or on FEiNA trackers much more quickly and easily than with bolts or any other kind of fixing.

4 or 6 pieces are enough for each panel.

They are held firmly. We do not know of any of the 100,000 clamps on many installations all round the world coming loose.

When the whole installation is complete, the head is cut off the screw holding it with a pair of pliers, which means it cannot be taken out except by cutting the whole piece.