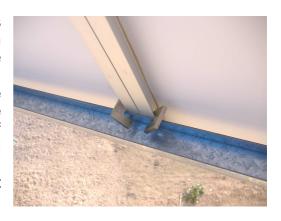

## Quick fixing system for panels and anti-theft devices

The clamps patented by FEiNA make it possible to place photovoltaic panels on fixed structures or on FEiNA trackers much more quickly and easily than with bolts or any other kind of fixing.

4 or 6 pieces are enough for each panel.

They are held firmly. We do not know of any of the 100,000 clamps on many installations all round the world coming loose.

When the whole installation is complete, the head is cut off the screw holding it with a pair of pliers, which means it cannot be taken out except by cutting the whole piece.