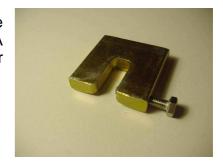

## Quick fixing system for panels and anti-theft devices

The clamps patented by FEiNA make it possible to place photovoltaic panels on fixed structures or on FEiNA trackers much more quickly and easily than with bolts or any other kind of fixing.

4 or 6 pieces are enough for each panel.

They are held firmly. We do not know of any of the 100,000 clamps on many installations all round the world coming loose.

When the whole installation is complete, the head is cut off the screw holding it with a pair of pliers, which means it cannot be taken out except by cutting the whole piece.