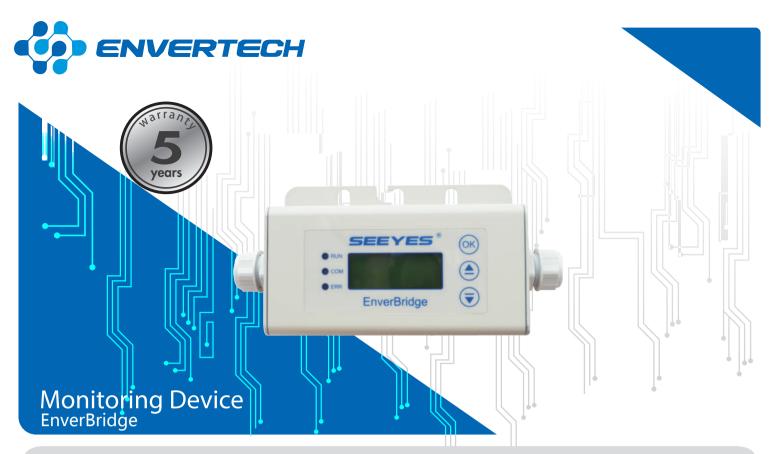

EnverBridge acts as the communication interface which offers the network access to the solar arrays for monitoring an Envertech microinverter system. The real-time energy harvest for every Envertech microinverter can be collected by EnverBridge and transmitted to EnverPortal for the global real-time monitoring.